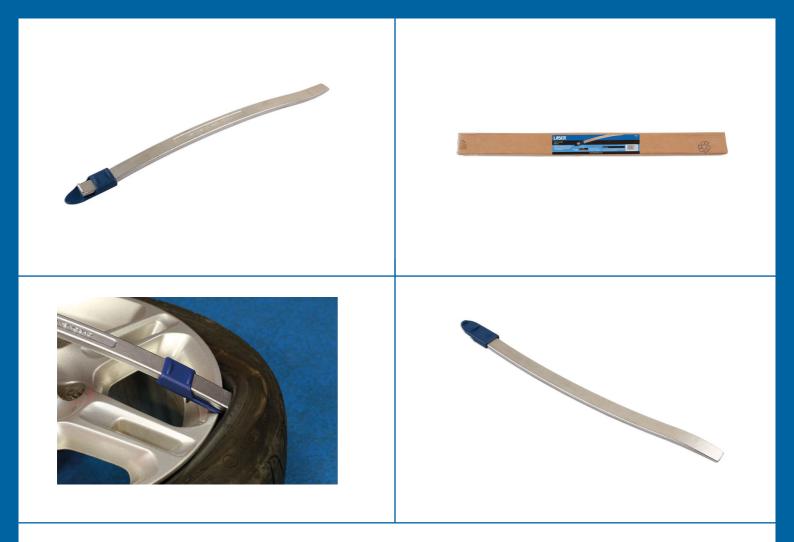

## Tyre Lever 535mm

The 7183 is a 535mm long Chrome Vanadium steel tyre lever equipped with a plastic protective sliding sleeve designed to help protect polished steel and alloy rims used on cars and motorcycles. All edges are rounded to prevent tyre damage while the plastic protector protects the rim making the tool Ideal for use on run-flat and low profile tyres

## **Additional Information**

- 535mm long with full rounded edges to provide excellent leverage while protecting the tyre from damage.
- Manufactured from drop forge Chrome Vanadium steel for strength.
- Sliding protector designed to be slide up the lever to protect the wheel rim.
- Ideal for use on alloy or steel rims, also low profile and run flat tyres.